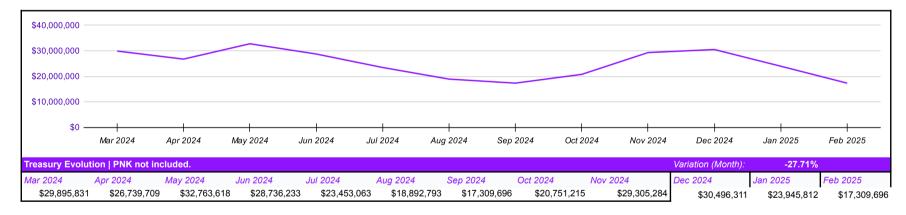

|  |  |
| ETH (PNK Liquidity  | \$1,235,186          | 7.14%                   |  |  |
| Eigen Layer   swET  | \$970,623            | 5.61%                   |  |  |
| eEth EtherFi        | \$404,279            | 2.34%                   |  |  |
| Pendle LP weEth     | \$536,857            | 3.10%                   |  |  |
| SD Delegation   Sta | \$84,000             | 0.49%                   |  |  |
| API3                | \$76,819             | 0.44%                   |  |  |
| sUSDS   SKY         | \$1,054,668          | 6.09%                   |  |  |
| USD Bitfinex \$     | 55,504               | 0.32%                   |  |  |
|                     | A405 750             | 4.070/                  |  |  |

\$185,758

1.07%

stETH lido



USD++
USDS & xDai
USD Bitfinex

3. Evolution