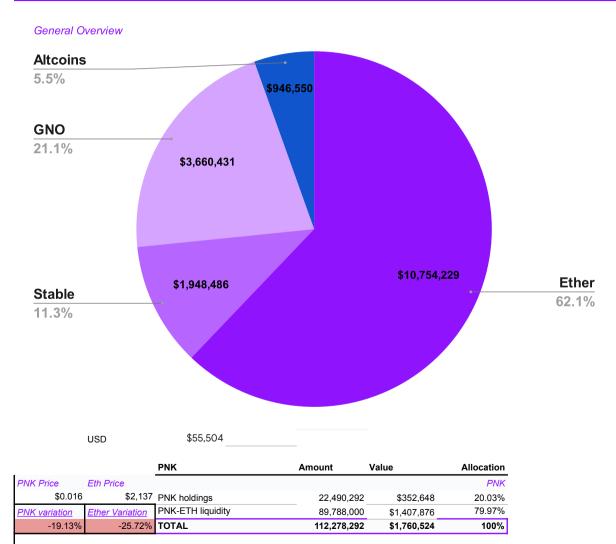

| KLERO!                 | Treasury Report - February, 2025 |              |      | Total (Treasury+PNK)   |              | \$19,408,818 |      |
|------------------------|----------------------------------|--------------|------|------------------------|--------------|--------------|------|
| Capital                | Non Working Capital              | \$1,270,489  | 7%   | PNK                    | PNK holdings | \$691,247    | 33%  |
| \$17,309,696           | Working Capital                  | \$15,853,449 | 93%  | \$2,099,122            | PNK on LPs   | \$1,407,876  | 67%  |
| Month variation -27.7% | Total                            | \$17,123,938 | 100% | Monthly variation -18% | Total        | \$2,099,122  | 100% |

| Asset               | Value                | Allocation              |  |  |
|---------------------|----------------------|-------------------------|--|--|
|                     | Non V                | Vorking Capita          |  |  |
| ETH                 | \$417,792            | 2.41%                   |  |  |
| COW                 | \$300,200            | 1.73%                   |  |  |
| SAFE                | \$120,021            | 0.69%                   |  |  |
| xDai                | \$42,646             | 0.25%                   |  |  |
| USD++               | \$158,490            | 0.92%                   |  |  |
| LDO                 | \$34,698             | 0.20%                   |  |  |
| USDC                | \$13,128             | 0.08%                   |  |  |
| USUALx              | \$19,903             | 0.11%                   |  |  |
| EURe                | \$11,192             | 0.06%                   |  |  |
| OP                  | \$5,724              | 0.03%                   |  |  |
| USF                 | \$4,065              | 0.02%                   |  |  |
| ARB                 | \$38,865             | 0.22%                   |  |  |
| EQB                 | \$6,908              | 0.04%                   |  |  |
| GRT                 | \$1,632              | 0.01%                   |  |  |
| SWELL               | \$17,910             | 0.10%                   |  |  |
| PENDLE              | \$10,845             | 0.06%                   |  |  |
| EIGEN               | \$66,470             | 0.38%                   |  |  |
| Working Capital     | Reward tokens are ir | ncude in total position |  |  |
| stEth Spark Summ    | \$1,079,291          | 6.24%                   |  |  |
| mGNO                | \$3,660,431          | 21.15%                  |  |  |
| LP USD++ Pendle     | \$771,348 4.4        |                         |  |  |
| Morpho wstEth I     | \$1,282,710 7.       |                         |  |  |
| cmETH Pendle LP     | \$2,017,000          | 11.65%                  |  |  |
| wstEth Bal Cow (Pl  | \$144,248            | 0.83%                   |  |  |
| ARM Origin -stEth   | \$510,613            | 2.95%                   |  |  |
| ETHx                | \$396,152            | 2.29%                   |  |  |
| rsEth               | \$556,112            | 3.21%                   |  |  |
| stEth Spark Contar  | \$1,017,608          | 5.88%                   |  |  |
| ETH (PNK Liquidity  | \$1,235,186          | 7.14%                   |  |  |
| Eigen Layer   swET  | \$970,623            | 5.61%                   |  |  |
| eEth EtherFi        | \$404,279            | 2.34%                   |  |  |
| Pendle LP weEth     | \$536,857            | 3.10%                   |  |  |
| SD Delegation   Sta | \$84,000             | 0.49%                   |  |  |
| API3                | \$76,819             | 0.44%                   |  |  |
| sUSDS   SKY         | \$1,054,668          | 6.09%                   |  |  |
| USD Bitfinex \$     | 55,504               | 0.32%                   |  |  |
|                     | A405 750             | 4.070/                  |  |  |