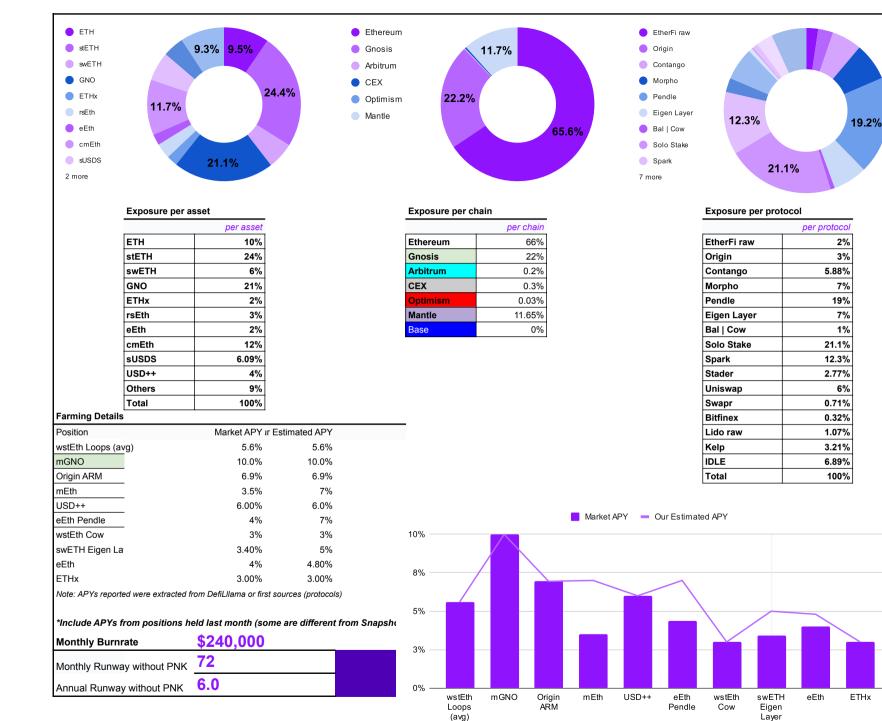

Runway 6.0

Without taking into account PNK holdings (Years)

1. Portfolio Summary

\*There was a mistake on SD valuation on previous report

\*cmETH position on Mantle was meant to be exit this month but we didn't given UI issues with all frontends, specially related to Safe/Mantle/ByBit

| Asset               | Value                | Allocation              |  |  |
|---------------------|----------------------|-------------------------|--|--|
|                     | Non V                | Vorking Capita          |  |  |
| ETH                 | \$417,792            | 2.41%                   |  |  |
| COW                 | \$300,200            | 1.73%                   |  |  |
| SAFE                | \$120,021            | 0.69%                   |  |  |
| xDai                | \$42,646             | 0.25%                   |  |  |
| USD++               | \$158,490            | 0.92%                   |  |  |
| LDO                 | \$34,698             | 0.20%                   |  |  |
| USDC                | \$13,128             | 0.08%                   |  |  |
| USUALx              | \$19,903             | 0.11%                   |  |  |
| EURe                | \$11,192             | 0.06%                   |  |  |
| OP                  | \$5,724              | 0.03%                   |  |  |
| USF                 | \$4,065              | 0.02%                   |  |  |
| ARB                 | \$38,865             | 0.22%                   |  |  |
| EQB                 | \$6,908              | 0.04%                   |  |  |
| GRT                 | \$1,632              | 0.01%                   |  |  |
| SWELL               | \$17,910             | 0.10%                   |  |  |
| PENDLE              | \$10,845             | 0.06%                   |  |  |
| EIGEN               | \$66,470             | 0.38%                   |  |  |
| Working Capital     | Reward tokens are ir | ncude in total position |  |  |
| stEth Spark Summ    | \$1,079,291          | 6.24%                   |  |  |
| mGNO                | \$3,660,431          | 21.15%                  |  |  |
| LP USD++ Pendle     | \$771,348 4.4        |                         |  |  |
| Morpho wstEth I     | \$1,282,710 7.       |                         |  |  |
| cmETH Pendle LP     | \$2,017,000          | 11.65%                  |  |  |
| wstEth Bal Cow (Pl  | \$144,248            | 0.83%                   |  |  |
| ARM Origin -stEth   | \$510,613            | 2.95%                   |  |  |
| ETHx                | \$396,152            | 2.29%                   |  |  |
| rsEth               | \$556,112            | 3.21%                   |  |  |
| stEth Spark Contar  | \$1,017,608          | 5.88%                   |  |  |
| ETH (PNK Liquidity  | \$1,235,186          | 7.14%                   |  |  |
| Eigen Layer   swET  | \$970,623            | 5.61%                   |  |  |
| eEth EtherFi        | \$404,279            | 2.34%                   |  |  |
| Pendle LP weEth     | \$536,857            | 3.10%                   |  |  |
| SD Delegation   Sta | \$84,000             | 0.49%                   |  |  |
| API3                | \$76,819             | 0.44%                   |  |  |
| sUSDS   SKY         | \$1,054,668          | 6.09%                   |  |  |
| USD Bitfinex \$     | 55,504               | 0.32%                   |  |  |
|                     | A405 750             | 4.070/                  |  |  |