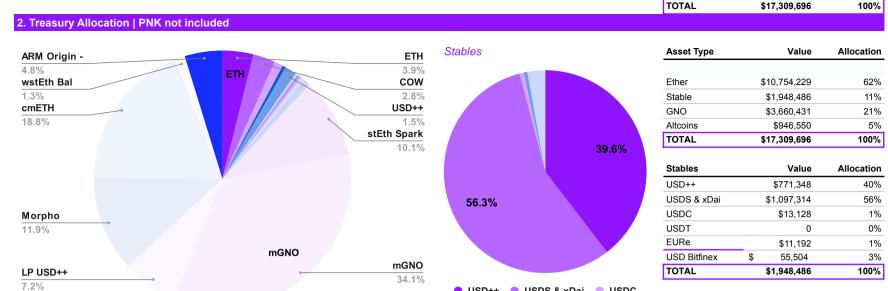

| Asset               | Value                | Allocation              |  |  |
|---------------------|----------------------|-------------------------|--|--|
|                     | Non V                | Vorking Capita          |  |  |
| ETH                 | \$417,792            | 2.41%                   |  |  |
| COW                 | \$300,200            | 1.73%                   |  |  |
| SAFE                | \$120,021            | 0.69%                   |  |  |
| xDai                | \$42,646             | 0.25%                   |  |  |
| USD++               | \$158,490            | 0.92%                   |  |  |
| LDO                 | \$34,698             | 0.20%                   |  |  |
| USDC                | \$13,128             | 0.08%                   |  |  |
| USUALx              | \$19,903             | 0.11%                   |  |  |
| EURe                | \$11,192             | 0.06%                   |  |  |
| OP                  | \$5,724              | 0.03%                   |  |  |
| USF                 | \$4,065              | 0.02%                   |  |  |
| ARB                 | \$38,865             | 0.22%                   |  |  |
| EQB                 | \$6,908              | 0.04%                   |  |  |
| GRT                 | \$1,632              | 0.01%                   |  |  |
| SWELL               | \$17,910             | 0.10%                   |  |  |
| PENDLE              | \$10,845             | 0.06%                   |  |  |
| EIGEN               | \$66,470             | 0.38%                   |  |  |
| Working Capital     | Reward tokens are ir | ncude in total position |  |  |
| stEth Spark Summ    | \$1,079,291          | 6.24%                   |  |  |
| mGNO                | \$3,660,431          | 21.15%                  |  |  |
| LP USD++ Pendle     | \$771,348 4.4        |                         |  |  |
| Morpho wstEth I     | \$1,282,710 7.       |                         |  |  |
| cmETH Pendle LP     | \$2,017,000          | 11.65%                  |  |  |
| wstEth Bal Cow (Pl  | \$144,248            | 0.83%                   |  |  |
| ARM Origin -stEth   | \$510,613            | 2.95%                   |  |  |
| ETHx                | \$396,152            | 2.29%                   |  |  |
| rsEth               | \$556,112            | 3.21%                   |  |  |
| stEth Spark Contar  | \$1,017,608          | 5.88%                   |  |  |
| ETH (PNK Liquidity  | \$1,235,186          | 7.14%                   |  |  |
| Eigen Layer   swET  | \$970,623            | 5.61%                   |  |  |
| eEth EtherFi        | \$404,279            | 2.34%                   |  |  |
| Pendle LP weEth     | \$536,857            | 3.10%                   |  |  |
| SD Delegation   Sta | \$84,000             | 0.49%                   |  |  |
| API3                | \$76,819             | 0.44%                   |  |  |
| sUSDS   SKY         | \$1,054,668          | 6.09%                   |  |  |
| USD Bitfinex \$     | 55,504               | 0.32%                   |  |  |
|                     | A405 750             | 4.070/                  |  |  |

\$185,758

1.07%

stETH lido

USD++
USDS & xDai
USD Bitfinex

3. Evolution