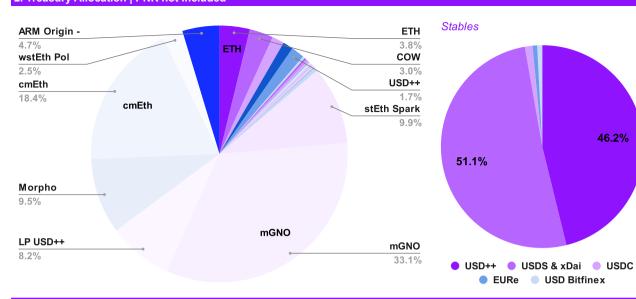

\$15,587,760

100%

TOTAL

46.2%

| Stables      | Value        | Allocation |
|--------------|--------------|------------|
| USD++        | \$798,535    | 46%        |
| USDS & xDai  | \$883,547    | 51%        |
| USDC         | \$21,156     | 1%         |
| USDT         | 0            | 0%         |
| EURe         | \$12,900     | 1%         |
| USD Bitfinex | \$<br>13,829 | 1%         |
| TOTAL        | \$1,729,967  | 100%       |