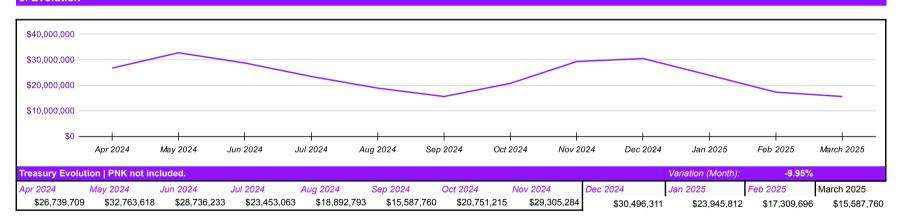

## 3. Evolution

|        | per asset |
|--------|-----------|
| ETH    | 9%        |
| stETH  | 25%       |
| swETH  | 6%        |
| GNO    | 21%       |
| ETHx   | 2%        |
| rsEth  | 3%        |
| eEth   | 5%        |
| cmEth  | 12%       |
| sUSDS  | 4.85%     |
| USD++  | 6%        |
| Others | 6%        |
| Total  | 100%      |
|        |           |