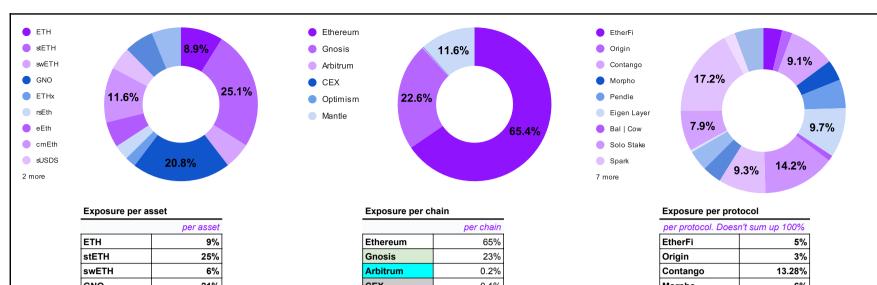

## 3. Evolution

|        | per asset |
|--------|-----------|
| ETH    | 9%        |
| stETH  | 25%       |
| swETH  | 6%        |
| GNO    | 21%       |
| ETHx   | 2%        |
| rsEth  | 3%        |
| eEth   | 5%        |
| cmEth  | 12%       |
| sUSDS  | 4.85%     |
| USD++  | 6%        |
| Others | 6%        |
| Total  | 100%      |
|        |           |

|          | per chain |
|----------|-----------|
| Ethereum | 65%       |
| Gnosis   | 23%       |
| Arbitrum | 0.2%      |
| CEX      | 0.1%      |
| Optimism | 0.04%     |
| Mantle   | 11.58%    |
| Base     | 0%        |

| EtherFi     | 5%     |
|-------------|--------|
| Origin      | 3%     |
| Contango    | 13.28% |
| Morpho      | 6%     |
| Pendle      | 8%     |
| Eigen Layer | 14%    |
| Bal   Cow   | 2%     |
| Solo Stake  | 20.8%  |
| Spark       | 13.5%  |
| Stader      | 5.47%  |
| Uniswap     | 6%     |
| Swapr       | 0.65%  |
| cmETH       | 11.58% |
| Lido        | 25.07% |
| Kelp        | 3.20%  |
| IDLE        | 8.26%  |
| -           |        |
|             |        |