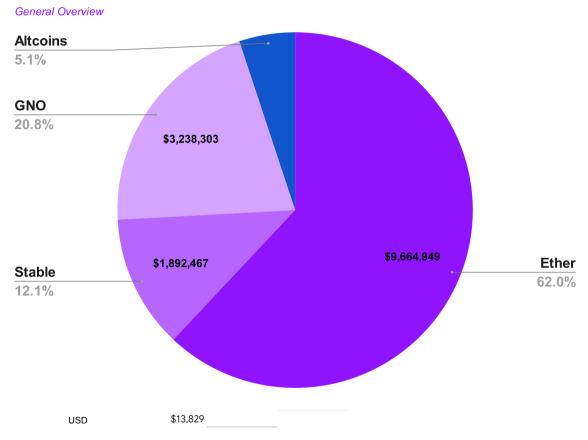

## 2. Treasury Allocation | PNK not included

| Asset Type | Value        | Allocation |
|------------|--------------|------------|
|            |              |            |
| Ether      | \$9,664,949  | 62%        |
| Stable     | \$1,892,467  | 12%        |
| GNO        | \$3,238,303  | 21%        |
| Altcoins   | \$792,041    | 5%         |
| TOTAL      | \$15,587,760 | 100%       |