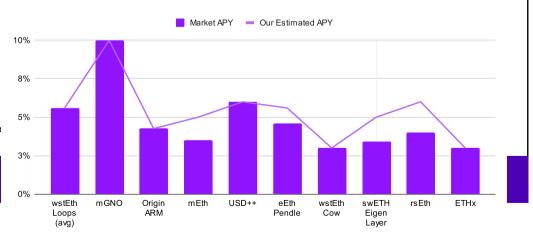

## Farming Details

| 5                |                             |  |
|------------------|-----------------------------|--|
| Position         | Market APY ır Estimated APY |  |
| wstEth Loops (av | g) 5.6% 5.6%                |  |
| mGNO             | 10.0% 10.0%                 |  |
| Origin ARM       | 4.3% 4.3%                   |  |
| mEth             | 3.5% 5%                     |  |
| USD++            | 6.00% 6.0%                  |  |
| eEth Pendle      | 5% 6%                       |  |
| wstEth Cow       | 3% 3%                       |  |
| swETH Eigen La   | 3.40% 5%                    |  |
| rsEth            | 4% 6.00%                    |  |
| ETHx             | 3.00% 3.00%                 |  |

Note: APYs reported were extracted from DefiLllama or first sources (protocols)

\*Include APYs from positions held last month (some are different from Snapsho

| Monthly Burnrate           | \$240,000 | _ |
|----------------------------|-----------|---|
| Monthly Runway without PNK | 65        |   |
| Annual Runway without PNK  | 5.4       |   |