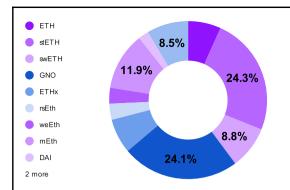

3%

3%

12% 2.10%

0%

8%

98%

Exposure

ETH

stETH

swETH

GNO

ETHx

rsEth

weEth mEth

DAI

USDO Others