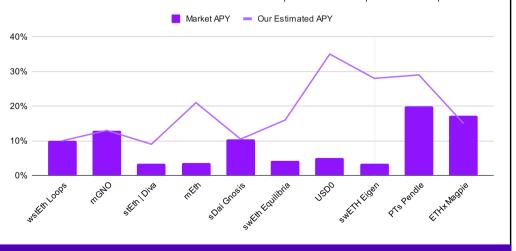

| - · · ·                     |                   |            |
|-----------------------------|-------------------|------------|
| Position                    | Market APY ir Est | imated APY |
| wstEth Loops Spark/Contango | 10.0%             | 10%        |
| mGNO                        | 13.0%             | 13.0%      |
| stEth   Diva Enzyme         | 3.4%              | 9.0%       |
| mEth                        | 3.5%              | 21%        |
| sDai Gnosis                 | 10.49%            | 10.5%      |
| swEth Equilibria            | 4.30%             | 16%        |
| USD0                        | 5.00%             | 35.00%     |
| swETH Eigen La              | 3.40%             | 28%        |
| PTs Pendle                  | 20%               | 29.00%     |
| ETHx Magpie                 | 17.31%            | 15.00%     |
| I                           |                   |            |

Note: APYs reported were extracted from DefiLllama or first sources (protocols)

Estimated AOYs include airdrops estimations || For Equilbira Pools I remove EQB rewards

\*Include APYs from positions held last month (some are different from Snapshot)