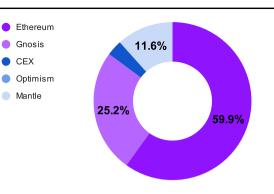

Total

per chain

60%

25%

3%

0.04%

11.62%

Exposure

Ethereum

Gnosis

CEX

Arbitrum

Optimism

Mantle