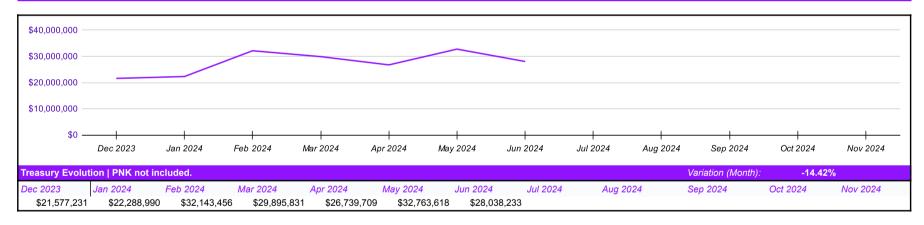

| KLEROS          |        | Treasury Report - June , 2024 |                               | Total (Treasury+PNK) |                        | \$30,636,347 |             |      |
|-----------------|--------|-------------------------------|-------------------------------|----------------------|------------------------|--------------|-------------|------|
| Capital         |        | Non Working Capital           | \$1,405,757                   | 5%                   | PNK                    | PNK holdings | \$163,984   | 6%   |
| \$28,038,233    |        | Working Capital               | \$26,632,476                  | 95%                  | \$2,598,114            | PNK on LPs   | \$2,434,130 | 94%  |
| Month variation | -14.4% | Total                         | \$28,038,233                  | 100%                 | Monthly variation -18% | Total        | \$2,598,114 | 100% |
| Runway          | 11.1   | Without tal                   | king into account PNK holding | 35.                  |                        |              |             |      |

Runway

Without taking into account PNK holdings.