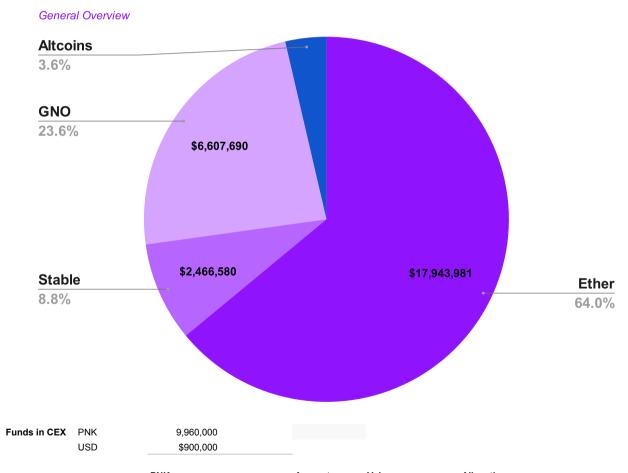

| Asset              | Value                | Allocation              |
|--------------------|----------------------|-------------------------|
|                    | Non V                | Vorking Capital         |
| EQB                | \$9,000              | 0.03%                   |
| DAI                | \$18,333             | 0.07%                   |
| COW                | \$209,619            | 0.75%                   |
| USDC               | \$113,970            | 0.41%                   |
| ETH                | \$191,000            | 0.68%                   |
| SD                 | \$79,727             | 0.28%                   |
| ePendle            | \$98,438             | 0.35%                   |
| LDO                | \$62,615             | 0.22%                   |
| PENDLE             | \$230,058            | 0.82%                   |
| EURe               | \$3,369              | 0.01%                   |
| CRV                | \$50,376             | 0.18%                   |
| BAL                | \$20,550             | 0.07%                   |
| xDai               | \$59,103             | 0.21%                   |
| ENS                | \$7,036              | 0.03%                   |
| OP                 | \$10,624             | 0.04%                   |
| CVX                | \$4,383              | 0.02%                   |
| AURA               | \$5,708              | 0.02%                   |
| API 3              | \$217,848            | 0.78%                   |
| OTHERS             | \$14,000             | 0.05%                   |
| Working Capital    | Reward tokens are ir | ncude in total positior |
| WstEth Loops (Spa  | \$3,293,444          | 11.75%                  |
| mGNO               | \$6,607,690          | 23.57%                  |
| USD0               | \$799,939            | 2.85%                   |
| stEth   Diva Enzym | \$3,360,443          | 11.99%                  |
| mETH               | \$3,257,222          | 11.62%                  |
| sDai Gnosis        | \$401,083            | 1.43%                   |
| swEth- PT swEth    | \$850,055            | 3.03%                   |
| ETHx Magpie Penc   | \$1,951,084          | 6.96%                   |
| rsEth LP Pendle    | \$906,059            | 3.23%                   |
| YTs Pendle Aggreg  | \$31,000             | 0.11%                   |
| ETH (PNK Liquidity | \$1,657,750          | 5.91%                   |
| Eigen Layer   swET | \$1,554,801          | 5.55%                   |
| Maker DSR Ethere   | \$170,783            | 0.61%                   |
| weEth LP Pendle    | \$891,123            | 3.18%                   |
| USD Bitfinex \$    | 900,000              | 3.21%                   |
| TOTAL              | \$28,038,233         | 100%                    |