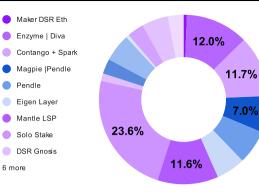

## Exposure

6 more

|                  | per protocol |
|------------------|--------------|
| Maker DSR Eth    | 1%           |
| Enzyme   Diva    | 12%          |
| Contango + Spark | 11.75%       |
| Magpie  Pendle   | 7%           |
| Pendle           | 7%           |
| Eigen Layer      | 6%           |
| Mantle LSP       | 12%          |
| Solo Stake       | 23.6%        |
| DSR Gnosis       | 1.4%         |
| Usual            | 3%           |
| Uniswap          | 5%           |
| Swapr            | 0.59%        |
|                  |              |