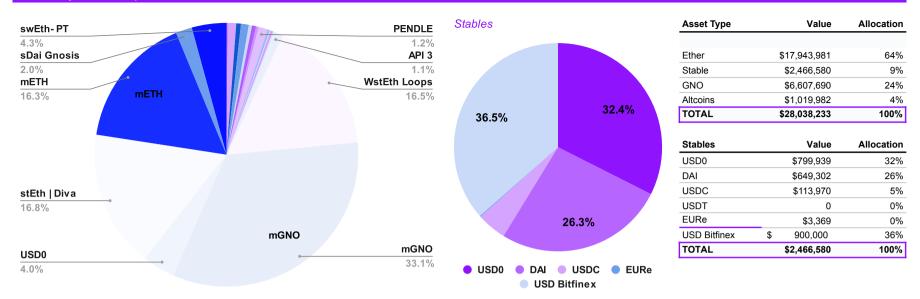

| Asset              | Value                | Allocation              |
|--------------------|----------------------|-------------------------|
|                    | Non V                | Vorking Capital         |
| EQB                | \$9,000              | 0.03%                   |
| DAI                | \$18,333             | 0.07%                   |
| COW                | \$209,619            | 0.75%                   |
| USDC               | \$113,970            | 0.41%                   |
| ETH                | \$191,000            | 0.68%                   |
| SD                 | \$79,727             | 0.28%                   |
| ePendle            | \$98,438             | 0.35%                   |
| LDO                | \$62,615             | 0.22%                   |
| PENDLE             | \$230,058            | 0.82%                   |
| EURe               | \$3,369              | 0.01%                   |
| CRV                | \$50,376             | 0.18%                   |
| BAL                | \$20,550             | 0.07%                   |
| xDai               | \$59,103             | 0.21%                   |
| ENS                | \$7,036              | 0.03%                   |
| OP                 | \$10,624             | 0.04%                   |
| CVX                | \$4,383              | 0.02%                   |
| AURA               | \$5,708              | 0.02%                   |
| API 3              | \$217,848            | 0.78%                   |
| OTHERS             | \$14,000             | 0.05%                   |
| Working Capital    | Reward tokens are ir | ncude in total positior |
| WstEth Loops (Spa  | \$3,293,444          | 11.75%                  |
| mGNO               | \$6,607,690          | 23.57%                  |
| USD0               | \$799,939            | 2.85%                   |
| stEth   Diva Enzym | \$3,360,443          | 11.99%                  |
| mETH               | \$3,257,222          | 11.62%                  |
| sDai Gnosis        | \$401,083            | 1.43%                   |
| swEth- PT swEth    | \$850,055            | 3.03%                   |
| ETHx Magpie Penc   | \$1,951,084          | 6.96%                   |
| rsEth LP Pendle    | \$906,059            | 3.23%                   |
| YTs Pendle Aggreg  | \$31,000             | 0.11%                   |
| ETH (PNK Liquidity | \$1,657,750          | 5.91%                   |
| Eigen Layer   swET | \$1,554,801          | 5.55%                   |
| Maker DSR Ethere   | \$170,783            | 0.61%                   |
| weEth LP Pendle    | \$891,123            | 3.18%                   |
| USD Bitfinex \$    | 900,000              | 3.21%                   |
| TOTAL              | \$28,038,233         | 100%                    |