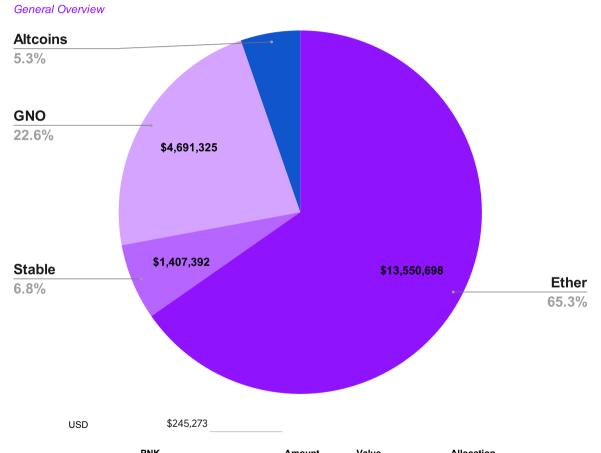

## 2. Treasury Allocation | PNK not included

| Asset Type | Value        | Allocation |
|------------|--------------|------------|
|            |              |            |
| Ether      | \$13,550,698 | 65%        |
| Stable     | \$1,407,392  | 7%         |
| GNO        | \$4,691,325  | 23%        |
| Altcoins   | \$1,101,800  | 5%         |
| TOTAL      | \$20,751,215 | 100%       |