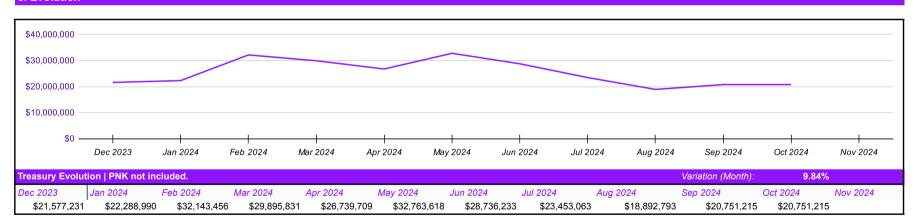

|
|---------------|-------------------------------------------------------------------|
| \$826,622     | 59%                                                               |
| \$65,399      | 5%                                                                |
| \$258,526     | 18%                                                               |
| 0             | 0%                                                                |
| \$11,572      | 1%                                                                |
| \$<br>245,273 | 17%                                                               |
| \$1,407,392   | 100%                                                              |
| \$            | \$826,622<br>\$65,399<br>\$258,526<br>0<br>\$11,572<br>\$ 245,273 |

### 3. Evolution





#### Exposure

|        | per asset |
|--------|-----------|
| ETH    | 9%        |
| stETH  | 25%       |
| swETH  | 5%        |
| GNO    | 23%       |
| ETHx   | 7%        |
| rsEth  | 3%        |
| eEth   | 5%        |
| mEth   | 11%       |
| USDC   | 1.25%     |
| USD0   | 4%        |
| Others | 7%        |
| Total  | 100%      |

#### Exposure

|          | per cnain |
|----------|-----------|
| Ethereum | 64%       |
| Gnosis   | 23%       |
| Arbitrum | 0.3%      |
| CEX      | 1.2%      |
| Optimism | 0.04%     |
| Mantle   | 11.46%    |

#### Exposure

|                  | per protocol |
|------------------|--------------|
| EtherFi raw      | 2%           |
| Enzyme   Diva    | 12%          |
| Contango + Spark | 5.87%        |
|                  |              |
| Pendle