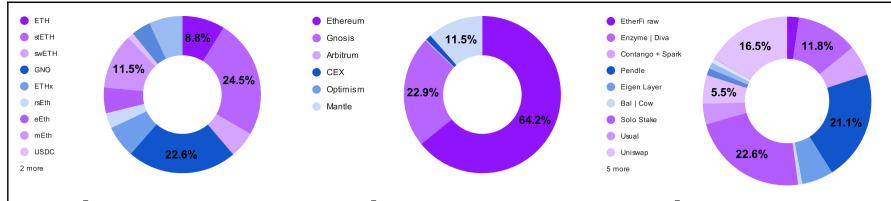

#### Exposure

|        | per asset |
|--------|-----------|
| ETH    | 9%        |
| stETH  | 25%       |
| swETH  | 5%        |
| GNO    | 23%       |
| ETHx   | 7%        |
| rsEth  | 3%        |
| eEth   | 5%        |
| mEth   | 11%       |
| USDC   | 1.25%     |
| USD0   | 4%        |
| Others | 7%        |
| Total  | 100%      |

#### Exposure

|          | per cnain |
|----------|-----------|
| Ethereum | 64%       |
| Gnosis   | 23%       |
| Arbitrum | 0.3%      |
| CEX      | 1.2%      |
| Optimism | 0.04%     |
| Mantle   | 11.46%    |

#### Exposure

|                  | per protocol |
|------------------|--------------|
| EtherFi raw      | 2%           |
| Enzyme   Diva    | 12%          |
| Contango + Spark | 5.87%        |
|                  |              |
| Pendle           | 21%          |
| Eigen Layer      | 6%           |
| Bal   Cow        | 1%           |
| Solo Stake       | 22.6%        |
|                  |              |
| Usual            | 4%           |
| Uniswap          | 5%           |
| Swapr            | 1.36%        |
| Bitfinex         | 1.18%        |
| API 3            | 0.79%        |
| STADER           | 0.20%        |
| IDLE             | 16.52%       |
| Total            | 100%         |
|                  |              |