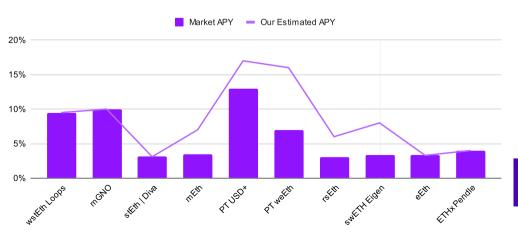

#### Farming Details

| r arming Details                      |                            |                |               |      |
|---------------------------------------|----------------------------|----------------|---------------|------|
| Position                              | Market APY ir Est          | timated APY    |               |      |
| wstEth Loops Spark/Contango           | 9.4%                       | 9.5%           | Includes TANG | O Ai |
| mGNO                                  | 10.0%                      | 10.0%          |               |      |
| stEth   Diva Enzyme                   | 3.1%                       | 3.1%           |               |      |
| mEth                                  | 3.5%                       | 7%             |               |      |
| PT USD+                               | 13.00%                     | 17%            | Past month, E |      |
| PT weEth                              | 7.00%                      | 16%            |               |      |
| rsEth                                 | 3%                         | 6%             | Kelp Airdrop  | 20   |
| swETH Eigen La                        | 3.40%                      | 8%             |               |      |
| eEth                                  | 3%                         | 3.30%          |               | 15   |
| ETHx Pendle                           | 4.00%                      | 4.00%          |               |      |
| Note: APYs reported were extracted fr | om DefiLllama or first sou | ırces (protoco | ls)           |      |

Note: APYs reported were extracted from DefiLllama or first sources (protocols)

\*Include APYs from positions held last month (some are different from Snapsh

\*Include APYs from positions held last month (some are different from Sna