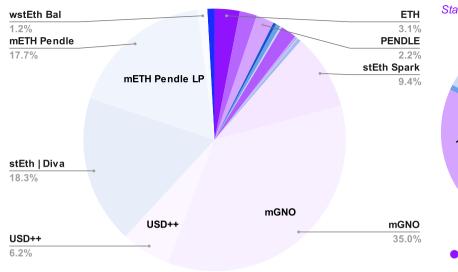

| TOTAL               | \$20,751,215        | 100%                       |
|---------------------|---------------------|----------------------------|
| USD Bitfinex \$     | 245,273             | 1.18%                      |
| API3                | \$164,032           | 0.79%                      |
| SD Delegation   Sta | \$42,100            | 0.20%                      |
| PT-eth Pendle       | \$629,000           | 3.03%                      |
| eEth EtherFi        | \$471,450           | 2.27%                      |
| Eigen Layer   swET  | \$1,130,929         | 5.45%                      |
| ETH (PNK Liquidity  | \$1,413,909         | 6.81%                      |
| stEth Spark Contan  | \$1,218,433         | 5.87%                      |
| rsEth               | \$648,052           | 3.12%                      |
| ETHx Pendle         | \$1,375,885         | 6.63%                      |
| Staked Eigen        | \$118,803           | 0.57%                      |
| wstEth Bal Cow (Pl  | \$166,992           | 0.80%                      |
| mETH Pendle LP      | \$2,378,512         | 11.46%                     |
| stEth   Diva Enzym  | \$2,449,520         | 11.80%                     |
| USD++               | \$826,622           | 3.98%                      |
| mGNO                | \$4,691,325         | 22.61%                     |
| stEth Spark Summe   | \$1,254,285         | 6.04%                      |
| Working Capital     | Reward tokens an    | e incude in total position |
| AILU                | φυ2,010             | 0.25%                      |
| ARB                 | \$1,870<br>\$52,015 | 0.01%                      |
| SAFE                | \$2,185<br>\$1,870  | 0.01%                      |
| EQB                 | \$7,330<br>\$2,185  | 0.04%                      |
|                     | \$7,000             | 0.03%                      |
| USF                 | \$6,496             | 0.03%                      |
|                     | \$8,824             |                            |
| OP                  | \$11,572            | 0.06%                      |
| DAI<br>EURe         | \$18,333            | 0.09%                      |
| USDC                | \$258,526           | 1.25%                      |
| LDO                 | \$32,040            | 0.15%                      |
| ePendle             | \$76,897            | 0.37%                      |
| xDai                | \$47,066            | 0.23%                      |
| PENDLE              | \$296,208           | 1.43%                      |
| COW                 | \$286,000           | 1.38%                      |
| ETH                 | \$413,732           | 1.99%                      |
|                     | Non                 | Working Capita             |
|                     |                     |                            |