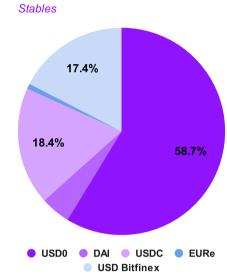

| Value         | Allocation                                                        |
|---------------|-------------------------------------------------------------------|
| \$826,622     | 59%                                                               |
| \$65,399      | 5%                                                                |
| \$258,526     | 18%                                                               |
| 0             | 0%                                                                |
| \$11,572      | 1%                                                                |
| \$<br>245,273 | 17%                                                               |
| \$1,407,392   | 100%                                                              |
| \$            | \$826,622<br>\$65,399<br>\$258,526<br>0<br>\$11,572<br>\$ 245,273 |