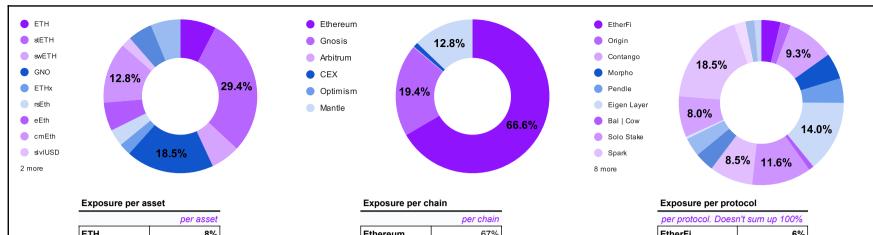

## 3. Evolution

|         | per asset |
|---------|-----------|
| ETH     | 8%        |
| stETH   | 29%       |
| swETH   | 6%        |
| GNO     | 19%       |
| ETHx    | 3%        |
| rsEth   | 4%        |
| eEth    | 6%        |
| cmEth   | 13%       |
| slvIUSD | 2.14%     |
| USD++   | 5%        |
| Others  | 6%        |
| Total   | 100%      |
|         |           |

|          | per chain |
|----------|-----------|
| Ethereum | 67%       |
| Gnosis   | 19%       |
| Arbitrum | 0.2%      |
| CEX      | 1.0%      |
| Optimism | 0.02%     |
| Mantle   | 12.80%    |
| Base     | 0%        |

| per protocol. Doesn't sum up 100% |        |  |
|-----------------------------------|--------|--|
| EtherFi                           | 6%     |  |
| Origin                            | 3%     |  |
| Contango                          | 14.83% |  |
| Morpho                            | 8%     |  |
| Pendle                            | 8%     |  |
| Eigen Layer                       | 22%    |  |
| Bal   Cow                         | 2%     |  |
| Solo Stake                        | 18.5%  |  |
| Spark                             | 13.5%  |  |
| Stader                            | 6.07%  |  |
| Uniswap                           | 6%     |  |
| Swapr                             | 0.65%  |  |
| cmETH                             | 12.80% |  |
| Lido                              | 29.38% |  |
| Kelp                              | 3.55%  |  |
| Gearbox                           | 2.80%  |  |
| Level                             | 2.14%  |  |