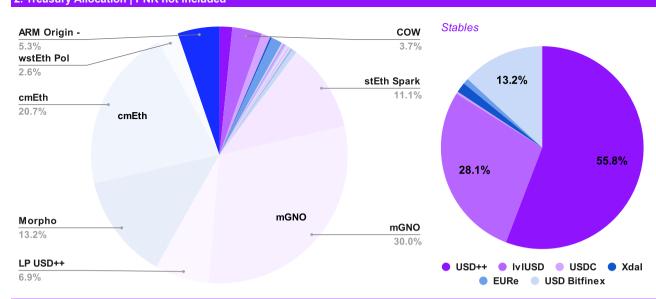

| Asset               | Value            | Allocation                 |
|---------------------|------------------|----------------------------|
|                     | Non              | Working Capital            |
| ETH                 | \$187,000        | 0.99%                      |
| COW                 | \$435,839        | 2.32%                      |
| SAFE                | \$131,785        | 0.70%                      |
| xDai                | \$23,389         | 0.12%                      |
| USD++               | \$162,631        | 0.86%                      |
| LDO                 | \$26,415         | 0.14%                      |
| USDC                | \$4,824          | 0.03%                      |
| USUALx              | \$21,230         | 0.11%                      |
| EURe                | \$12,876         | 0.07%                      |
| OP                  | \$3,749          | 0.02%                      |
| USF                 | \$3,498          | 0.02%                      |
| ARB                 | \$33,948         | 0.18%                      |
| EQB                 | \$3,377          | 0.02%                      |
| соок                | \$26,628         | 0.14%                      |
| SWELL               | \$16,883         | 0.09%                      |
| PENDLE              | \$27,112         | 0.14%                      |
| EIGEN               | \$69,540         | 0.37%                      |
| Working Capital     | Reward tokens an | e incude in total position |
| stEth Spark Summe   | \$1,291,842      | 6.87%                      |
| mGNO                | \$3,485,000      | 18.53%                     |
| LP USD++ Pendle     | \$799,551        | 4.25%                      |
| Morpho wstEth I     | \$1,538,652      | 8.18%                      |
| cmEth               | \$2,407,194      | 12.80%                     |
| wstEth Pol Bal Cov  | \$303,643        | 1.61%                      |
| ARM Origin -stEth   | \$612,715        | 3.26%                      |
| ETHx                | \$474,531        | 2.52%                      |
| rsEth               | \$666,641        | 3.55%                      |
| stEth Spark Contar  | \$1,251,004      | 6.65%                      |
| ETH PoL (PNK Liqu   | \$1,228,701      | 6.53%                      |
| swEth               | \$1,158,973      | 6.16%                      |
| eEth EtherFi        | \$484,301        | 2.58%                      |
| Pendle LP weEth     | \$641,214        | 3.41%                      |
| SD Delegation   Sta | \$67,848         | 0.36%                      |
| API3                | \$84,000         | 0.45%                      |
| slvlUSD   Level     | \$402,702        | 2.14%                      |
| USD Bitfinex \$     | 188,829          | 1.00%                      |
| wstEth Gearbox      | \$526,622        | 2.80%                      |

\$18,804,687

100%

TOTAL

| Stables      | Value         | Allocation |
|--------------|---------------|------------|
| USD++        | \$799,551     | 56%        |
| IvIUSD       | \$402,702     | 28%        |
| USDC         | \$4,824       | 0%         |
| Xdal         | \$23,389      | 2%         |
| EURe         | \$12,876      | 1%         |
| USD Bitfinex | \$<br>188,829 | 13%        |
| TOTAL        | \$1,432,171   | 100%       |