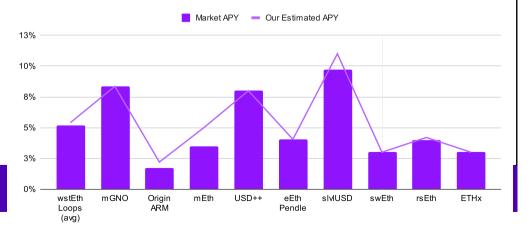

## Farming Details

| Position         | Market APY ır Estimated APY |          |
|------------------|-----------------------------|----------|
| wstEth Loops (av | (g) 5.2% 5.4%               |          |
| mGNO             | 8.4% 8.4%                   |          |
| Origin ARM       | 1.7% 2.2%                   | *Exiting |
| mEth             | 3.5% 5%                     |          |
| USD++            | 8.00% 8.0%                  |          |
| eEth Pendle      | 4% 4%                       |          |
| slvlUSD          | 9.70% 11%                   | *Exiting |
| swEth            | 3.00% 3%                    | *Exiting |
| rsEth            | 4% 4.20%                    |          |
| ETHx             | 3.00% 3.00%                 |          |
|                  |                             |          |

Note: APYs reported were extracted from DefiLllama or first sources (protocols)

\*Include APYs from positions held last month (some are different from Snapshot)

| Monthly Burnrate           | \$240,000 |  |
|----------------------------|-----------|--|
| Monthly Runway without PNK | 78        |  |
| Annual Runway without PNK  |           |  |