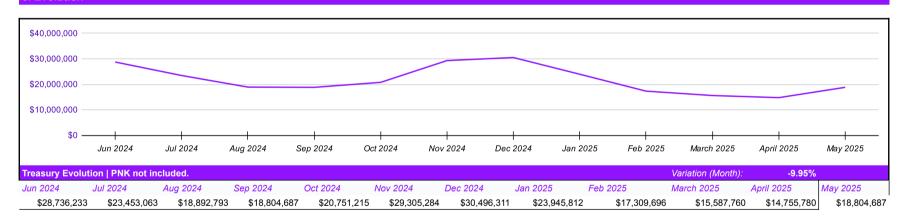

| KLEROS                | Treasu              | y Report - May, 202 | 5    | Total (Treas          | ury+PNK)     | \$20,447,939 |      |
|-----------------------|---------------------|---------------------|------|-----------------------|--------------|--------------|------|
| Capital               | Non Working Capital | \$1,190,724         | 7%   | PNK                   | PNK holdings | \$116,391    | 7%   |
| \$18,804,687          | Working Capital     | \$17,087,341        | 93%  | \$1,643,252           | PNK on LPs   | \$1,526,861  | 93%  |
| Month variation 27.4% | Total               | \$18,278,065        | 100% | Monthly variation 18% | Total        | \$1,643,252  | 100% |