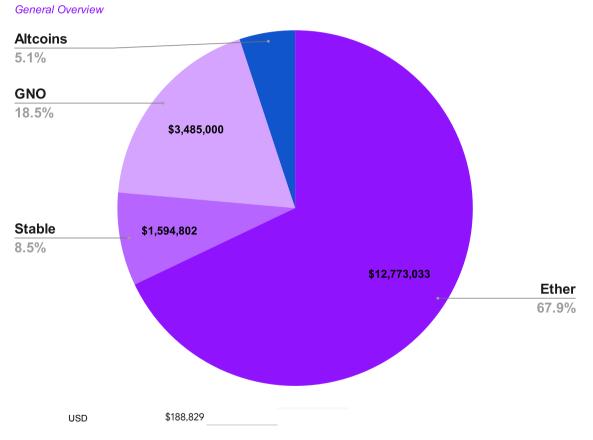

## 2. Treasury Allocation | PNK not included

| Asset Type | Value        | Allocation |
|------------|--------------|------------|
|            |              |            |
| Ether      | \$12,773,033 | 68%        |
| Stable     | \$1,594,802  | 8%         |
| GNO        | \$3,485,000  | 19%        |
| Altcoins   | \$951,852    | 5%         |
| TOTAL      | \$18,804,687 | 100%       |