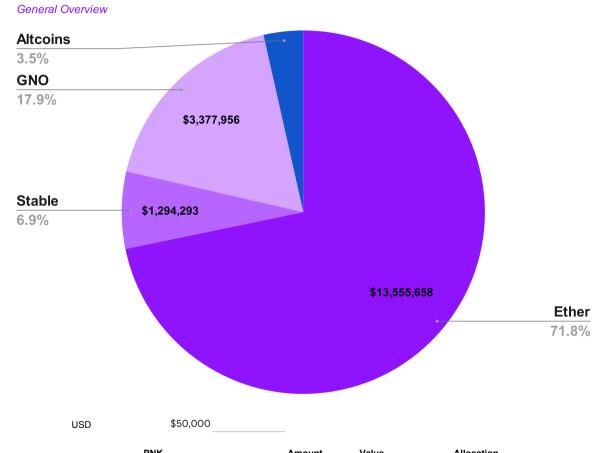

## 2. Treasury Allocation | PNK not included

| Asset Type | Value Allocati |      |  |
|------------|----------------|------|--|
|            |                |      |  |
| Ether      | \$13,555,658   | 72%  |  |
| Stable     | \$1,294,293    | 7%   |  |
| GNO        | \$3,377,956    | 18%  |  |
| Altcoins   | \$664,886      | 4%   |  |
| TOTAL      | \$18,892,793   | 100% |  |