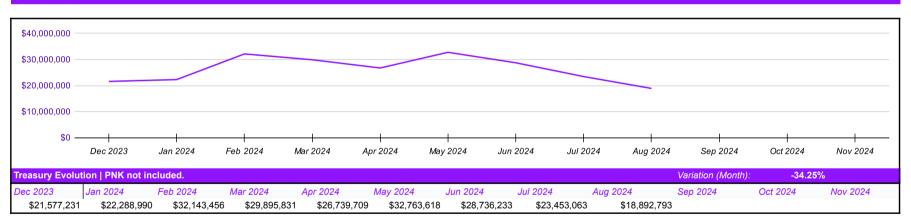

| KLEROS                 | Treasury Report - August , 2024 |              | Total (Trea | Total (Treasury+PNK)   |              |             |      |
|------------------------|---------------------------------|--------------|-------------|------------------------|--------------|-------------|------|
| Capital                | Non Working Capital             | \$897,083    | 5%          | PNK                    | PNK holdings | \$524,101   | 24%  |
| \$18,892,793           | Working Capital                 | \$17,995,710 | 95%         | \$2,162,250            | PNK on LPs   | \$1,638,149 | 76%  |
| Month variation -34.3% | Total                           | \$18,892,793 | 100%        | Monthly variation -17% | Total        | \$2,162,250 | 100% |