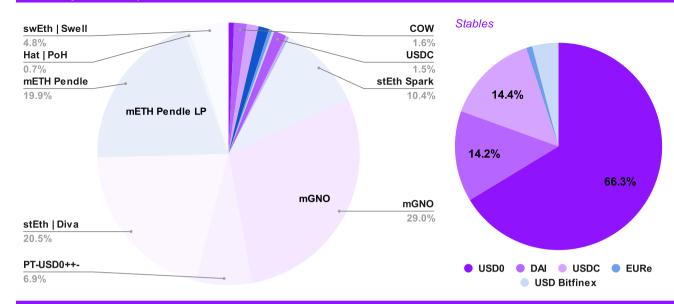

| Working Capita      | Reward tokens ar | Reward tokens are incude in total position |  |  |  |
|---------------------|------------------|--------------------------------------------|--|--|--|
| stEth Spark Summe   | \$1,208,658      | 6.40%                                      |  |  |  |
| mGNO                | \$3,377,956      | 17.88%                                     |  |  |  |
| PT-USD0++-3100      | \$805,442        | 4.26%                                      |  |  |  |
| stEth   Diva Enzym  | \$2,391,655      | 12.66%                                     |  |  |  |
| mETH Pendle LP      | \$2,318,880      | 12.27%                                     |  |  |  |
| Hat   PoH USDC      | \$80,000         | 0.42%                                      |  |  |  |
| swEth   Swell       | \$561,385        | 2.97%                                      |  |  |  |
| ETHx Magpie Pend    | \$1,379,986      | 7.30%                                      |  |  |  |
| rsEth LP Magpie     | \$635,321        | 3.36%                                      |  |  |  |
| stEth Spark Contan  | \$1,174,627      | 6.22%                                      |  |  |  |
| ETH (PNK Liquidity  | \$1,635,235      | 8.66%                                      |  |  |  |
| Eigen Layer   swET  | \$1,104,670      | 5.85%                                      |  |  |  |
| eEth EtherFi        | \$460,755        | 2.44%                                      |  |  |  |
| PT-eth Pendle       | \$607,329        | 3.21%                                      |  |  |  |
| SD Delegation   Sta | \$61,942         | 0.33%                                      |  |  |  |
| API3                | \$141,869        | 0.75%                                      |  |  |  |
| USD Bitfinex        | \$ 50,000        | 0.26%                                      |  |  |  |
| TOTAL               | \$18,892,793     | 100%                                       |  |  |  |
| ·                   |                  |                                            |  |  |  |

| Stables      |    | Value       | Allocation |
|--------------|----|-------------|------------|
| USD0         |    | \$805,442   | 66%        |
| DAI          |    | \$172,327   | 14%        |
| USDC         |    | \$175,034   | 14%        |
| USDT         |    | 0           | 0%         |
| EURe         |    | \$11,490    | 1%         |
| USD Bitfinex | \$ | 50,000      | 4%         |
| TOTAL        |    | \$1,214,293 | 100%       |