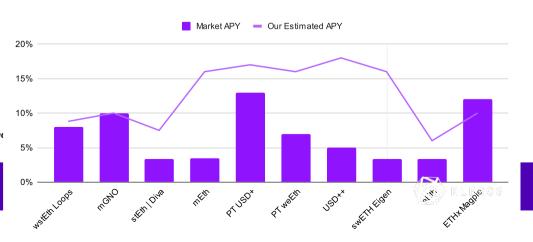

## Farming Details

| Farming Details             |                  |             |  |
|-----------------------------|------------------|-------------|--|
| Position                    | Market APY ir Es | timated APY |  |
| wstEth Loops Spark/Contango | 8.0%             | 9%          |  |
| mGNO                        | 10.0%            | 10.0%       |  |
| stEth   Diva Enzyme         | 3.4%             | 7.5%        |  |
| mEth                        | 3.5%             | 16%         |  |
| PT USD+                     | 13.00%           | 17.0%       |  |
| PT weEth                    | 7.00%            | 16%         |  |
| USD++                       | 5.00%            | 18.00%      |  |
| swETH Eigen La              | 3.40%            | 16%         |  |
| eEth                        | 3%               | 6.00%       |  |
| ETHx Magpie                 | 12.00%           | 10.00%      |  |
|                             |                  |             |  |

Note: APYs reported were extracted from DefiLllama or first sources (protocols)

Estimated AOYs include airdrops estimations || For Equilbira Pools I remove EQB rewards

\*Include APYs from positions held last month (some are different from Snapshc