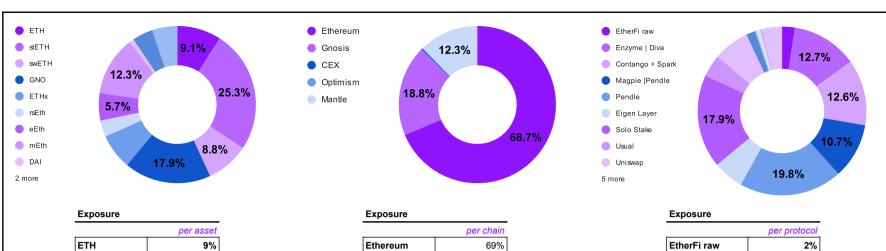

## 3. Evolution

|        | per asset |
|--------|-----------|
| ETH    | 9%        |
| stETH  | 25%       |
| swETH  | 9%        |
| GNO    | 18%       |
| ETHx   | 7%        |
| rsEth  | 3%        |
| eEth   | 6%        |
| mEth   | 12%       |
| DAI    | 0.91%     |
| USD0   | 4%        |
| Others | 5%        |
| Total  | 100%      |

|          | per chain |
|----------|-----------|
| Ethereum | 69%       |
| Gnosis   | 19%       |
| Arbitrum |           |
| CEX      | 0.3%      |
| Optimism | 0.04%     |
| Mantle   | 12.27%    |

|                  | per protocol |
|------------------|--------------|
| EtherFi raw      | 2%           |
| Enzyme   Diva    | 13%          |
| Contango + Spark | 12.61%       |
| Magpie  Pendle   | 11%          |
| Pendle           | 20%          |
| Eigen Layer      | 6%           |
|                  |              |
| Solo Stake       | 17.9%        |
|                  |              |
| Usual            | 4%           |
| Uniswap          | 7%           |
| Swapr            | 1.73%        |
| Bitfinex         | 0.26%        |
| API 3            | 0.75%        |
| STADER           | 0.33%        |
| IDLE             | 3.88%        |
| Total            | 100%         |
|                  |              |