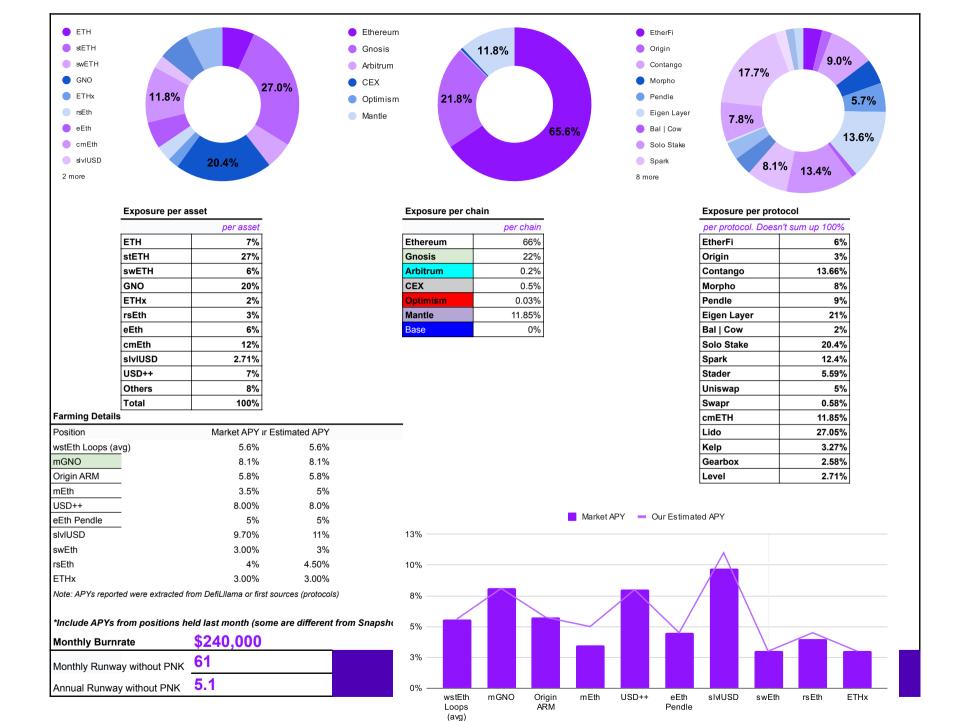

| ETU                 |                | Working Capital            |
|---------------------|----------------|----------------------------|
| ETU                 |                |                            |
| ETH :               | \$139,000      | 0.94%                      |
| COW                 | \$322,431      | 2.19%                      |
| SAFE                | \$123,701      | 0.84%                      |
| xDai                | \$62,509       | 0.42%                      |
| USD++               | \$163,768      | 1.11%                      |
| LDO                 | \$26,628       | 0.18%                      |
| USDC                | \$186,733      | 1.27%                      |
| USUALx              | \$24,396       | 0.17%                      |
| EURe                | \$12,876       | 0.09%                      |
| OP                  | \$4,211        | 0.03%                      |
| USF                 | \$3,498        | 0.02%                      |
| ARB                 | \$33,868       | 0.23%                      |
| EQB                 | \$4,278        | 0.03%                      |
| COOK                | \$21,881       | 0.15%                      |
| SWELL               | \$13,523       | 0.09%                      |
| PENDLE              | \$23,900       | 0.16%                      |
| EIGEN               | \$46,649       | 0.32%                      |
| Working Capital Rev | vard tokens an | e incude in total position |
| stEth Spark Summ    | \$925,870      | 6.27%                      |
| mGNO \$3            | ,012,000       | 20.41%                     |
| LP USD++ Pendle     | \$801,364      | 5.43%                      |
| Morpho wstEth I \$  | 1,111,734      | 7.53%                      |
| cmEth \$1           | ,747,937       | 11.85%                     |
| wstEth Pol Bal Cov  | \$225,400      | 1.53%                      |
| ARM Origin -stEth   | \$443,388      | 3.00%                      |
| ETHx                | \$343,080      | 2.33%                      |
| rsEth               | \$481,980      | 3.27%                      |
| stEth Spark Contar  | \$903,804      | 6.13%                      |
| ETH PoL (PNK Liqu   | \$859,716      | 5.83%                      |
| swEth               | \$840,725      | 5.70%                      |
| eEth EtherFi        | \$350,195      | 2.37%                      |
| Pendle LP weEth     | \$481,339      | 3.26%                      |
| SD Delegation   Sta | \$69,131       | 0.47%                      |
| API3                | \$91,000       | 0.62%                      |
| slvlUSD   Level     | \$400,432      | 2.71%                      |
| USD Bitfinex \$     | 72,239         | 0.49%                      |
| wstEth Gearbox      | \$380,596      | 2.58%                      |