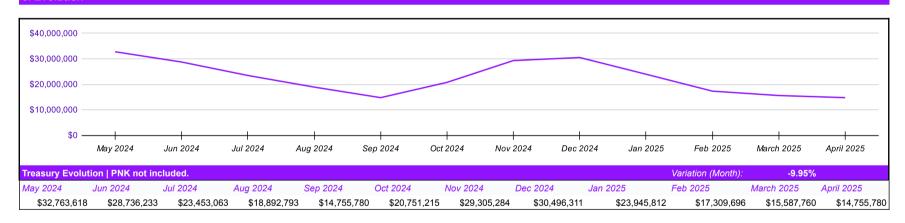

d



| Asset Type | Value        | Allocation |
|------------|--------------|------------|
|            |              |            |
| Ether      | \$9,234,764  | 63%        |
| Stable     | \$1,699,921  | 12%        |
| GNO        | \$3,012,000  | 20%        |
| Altcoins   | \$809,095    | 5%         |
| TOTAL      | \$14,755,780 | 100%       |

\$14,755,780

100%

TOTAL

| Stables      | Value        | Allocation |
|--------------|--------------|------------|
| USD++        | \$801,364    | 52%        |
| IviUSD       | \$400,432    | 26%        |
| USDC         | \$186,733    | 12%        |
| Xdal         | \$62,509     | 4%         |
| EURe         | \$12,876     | 1%         |
| USD Bitfinex | \$<br>72,239 | 5%         |
| TOTAL        | \$1,536,153  | 100%       |

## 3. Evolution