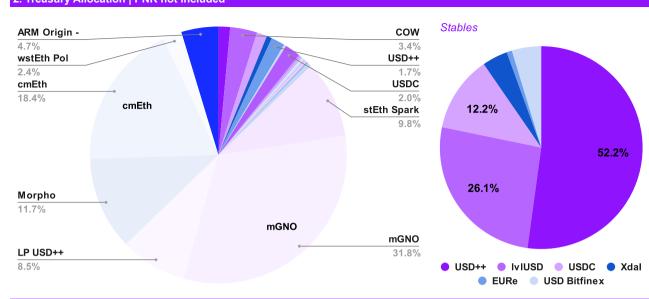

| ETU                 |                | Working Capital            |
|---------------------|----------------|----------------------------|
| ETU                 |                |                            |
| ETH :               | \$139,000      | 0.94%                      |
| COW                 | \$322,431      | 2.19%                      |
| SAFE                | \$123,701      | 0.84%                      |
| xDai                | \$62,509       | 0.42%                      |
| USD++               | \$163,768      | 1.11%                      |
| LDO                 | \$26,628       | 0.18%                      |
| USDC                | \$186,733      | 1.27%                      |
| USUALx              | \$24,396       | 0.17%                      |
| EURe                | \$12,876       | 0.09%                      |
| OP                  | \$4,211        | 0.03%                      |
| USF                 | \$3,498        | 0.02%                      |
| ARB                 | \$33,868       | 0.23%                      |
| EQB                 | \$4,278        | 0.03%                      |
| COOK                | \$21,881       | 0.15%                      |
| SWELL               | \$13,523       | 0.09%                      |
| PENDLE              | \$23,900       | 0.16%                      |
| EIGEN               | \$46,649       | 0.32%                      |
| Working Capital Rev | vard tokens an | e incude in total position |
| stEth Spark Summ    | \$925,870      | 6.27%                      |
| mGNO \$3            | ,012,000       | 20.41%                     |
| LP USD++ Pendle     | \$801,364      | 5.43%                      |
| Morpho wstEth I \$  | 1,111,734      | 7.53%                      |
| cmEth \$1           | ,747,937       | 11.85%                     |
| wstEth Pol Bal Cov  | \$225,400      | 1.53%                      |
| ARM Origin -stEth   | \$443,388      | 3.00%                      |
| ETHx                | \$343,080      | 2.33%                      |
| rsEth               | \$481,980      | 3.27%                      |
| stEth Spark Contar  | \$903,804      | 6.13%                      |
| ETH PoL (PNK Liqu   | \$859,716      | 5.83%                      |
| swEth               | \$840,725      | 5.70%                      |
| eEth EtherFi        | \$350,195      | 2.37%                      |
| Pendle LP weEth     | \$481,339      | 3.26%                      |
| SD Delegation   Sta | \$69,131       | 0.47%                      |
| API3                | \$91,000       | 0.62%                      |
| slvlUSD   Level     | \$400,432      | 2.71%                      |
| USD Bitfinex \$     | 72,239         | 0.49%                      |
| wstEth Gearbox      | \$380,596      | 2.58%                      |

\$14,755,780

100%

TOTAL

| Stables      | Value        | Allocation |
|--------------|--------------|------------|
| USD++        | \$801,364    | 52%        |
| IviUSD       | \$400,432    | 26%        |
| USDC         | \$186,733    | 12%        |
| Xdal         | \$62,509     | 4%         |
| EURe         | \$12,876     | 1%         |
| USD Bitfinex | \$<br>72,239 | 5%         |
| TOTAL        | \$1,536,153  | 100%       |