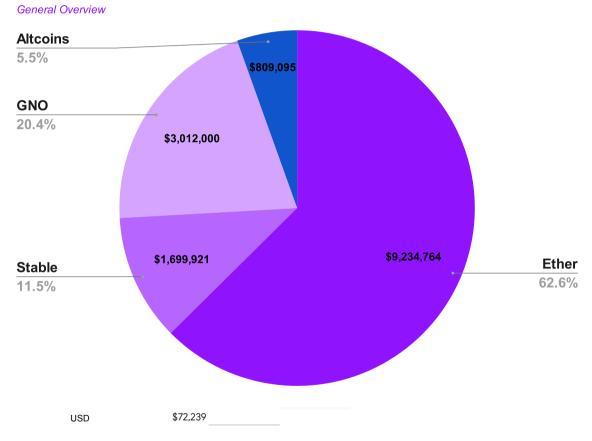

## 2. Treasury Allocation | PNK not included

| Asset Type | Value        | Allocation |
|------------|--------------|------------|
|            |              |            |
| Ether      | \$9,234,764  | 63%        |
| Stable     | \$1,699,921  | 12%        |
| GNO        | \$3,012,000  | 20%        |
| Altcoins   | \$809,095    | 5%         |
| TOTAL      | \$14,755,780 | 100%       |